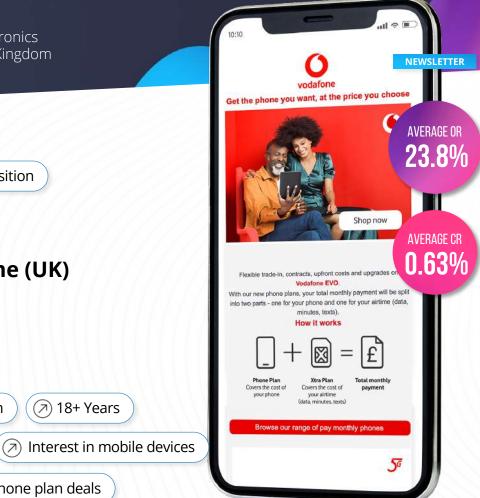

### Campaign (1 OCT - 30 NOV 2023)

Product: EDM Vertical: Electronics Geo: United Kingdom

New Customer Acquisition

Available Volume (UK)

 $(\overline{A})$ 

Men

Interest in mobile phone plan deals

Brand Awareness

(7) 13 Million Users

Targetings

Women

United Kingdom

#### யி Results

Å Goal

 $(\overline{A})$ 

 $(\overline{A})$ 

đ

 $\overline{A}$ 

 $(\overline{A})$ 

 $(\overline{A})$ 

With the help of our highly personalized email marketing solution, Vodafone was able to achieve high conversions and win satisfied customers while significantly increase their website traffic.

(7) 18+ Years